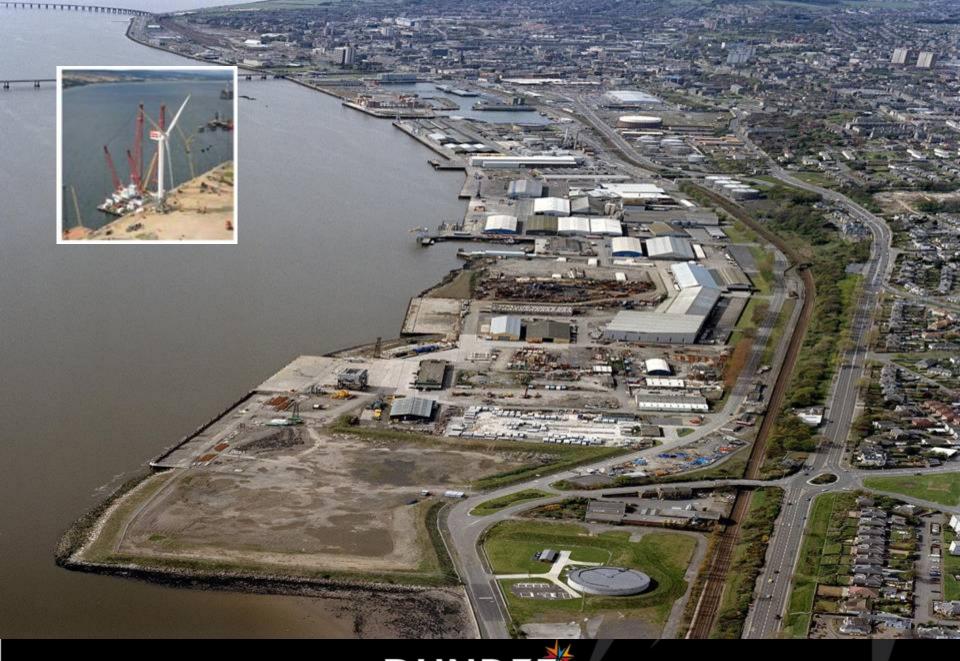

Job Creation 1300

Vision, new offices / workspace, steps up to University, Greenmarket multi storey car park

**Dundee Port** The Port

£92 million Investment

**Development Area** 25 hectares

**Job Creation** 300

# N-RIP

**National Renewables Investment plan** 

Scottish Enterprise Strategic Report

Dundee: Best Site on Scotland's East Coast

Manufacturing Operations

Biggest Chance for a Generation

# Decommissioning

- Heavy Lift Capability
- Piece Large Capability
- · Piece Small Capability
- Subsea Decommissioning facilities
- Waste Management
- Extensive Open Storage, laydown and warehousing.
- Supply Vessel Support
- Onsite Decommissioning Partners
- Cabling and pipeline handling
- · Onsite Disposal and Reuse
- Fabrication and Engineering
- · Bunkering
- · Ships Agent