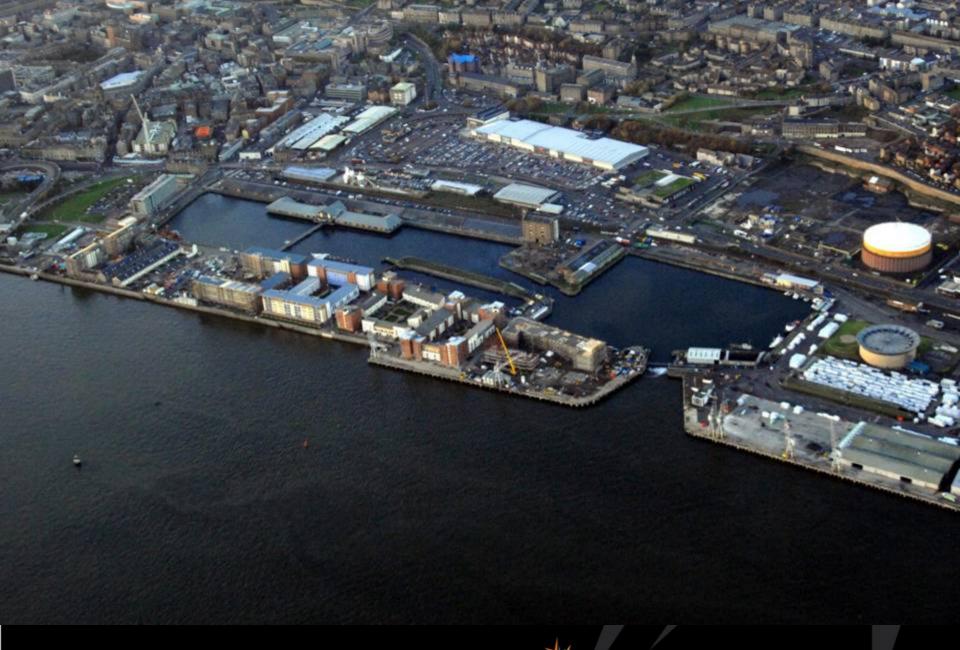

Seabraes The Braes

**Focus** 

Digital Media and creative

industries

Investment

£115 million

**Development Area** 

4 hectares

Job Creation 1300

Vision, new offices / workspace, steps up to University, Greenmarket multi storey car park

**Dundee Port** The Port

£92 million Investment

**Development Area** 25 hectares

**Job Creation** 300