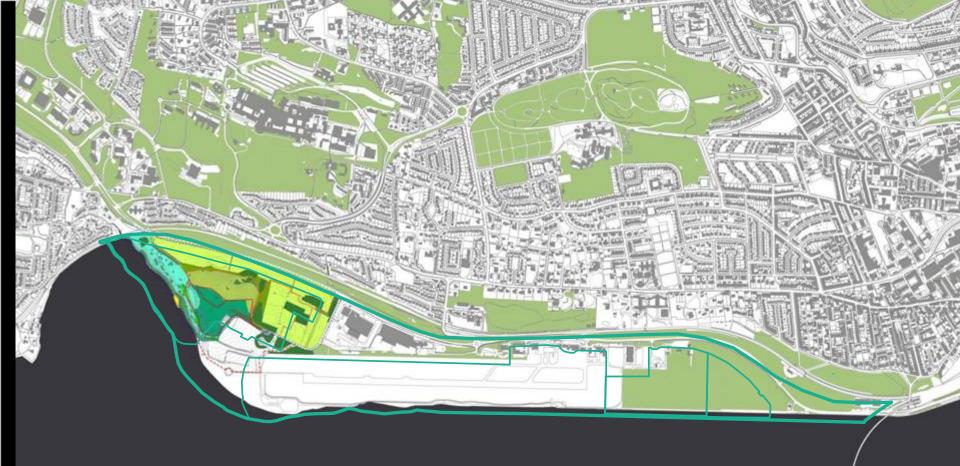

#### **Dundee Waterfront**

- •£1 billion investment
- 7000 new jobs
- 240 hectares
- Scotland's first sustainable community

Riverside The Park

Focus

Greenspace, Sports, Leisure Uses and Airport

Investment

£1.5 million