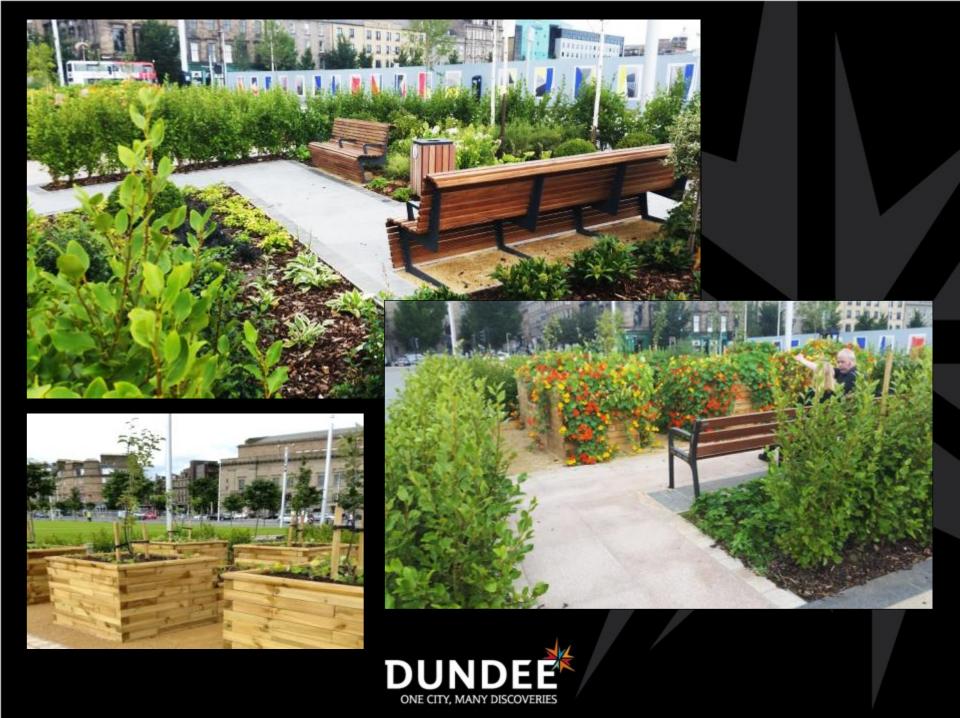

The premier open space for the city – 'the front lawn'

- Should be a multi-use open space
- Should be attractive & engaging at all times
- Should appeal to different user groups
- Should be formal / well presented in all seasons