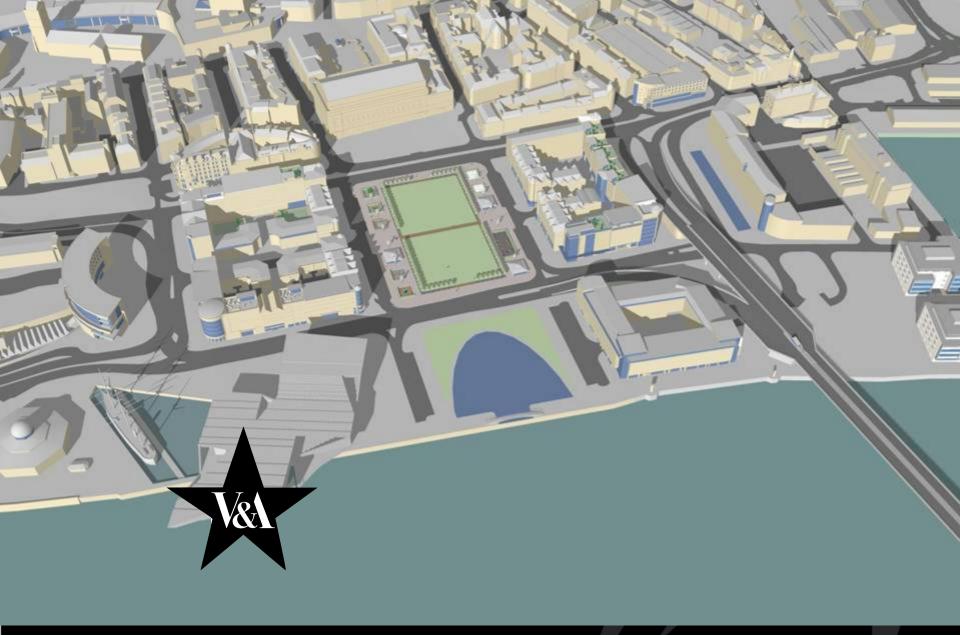

### 155,842 sqm of floorspace

Commercial – 89,282 sqm (incl hotel\*)

Residential -42,155 sqm (500 - 850 flats)

Active Ground Floor – 19,880 sqm

\*Hotel - 4,095 sqm

Other – 412 sqm

DUNDEE ONE CITY, MANY DISCOVERIES

The premier open space for the city – 'the front lawn'

- Should be a multi-use open space
- Should be attractive & engaging at all times
- Should appeal to different user groups
- Should be formal / well presented in all seasons

## WATERFRONT PLACE