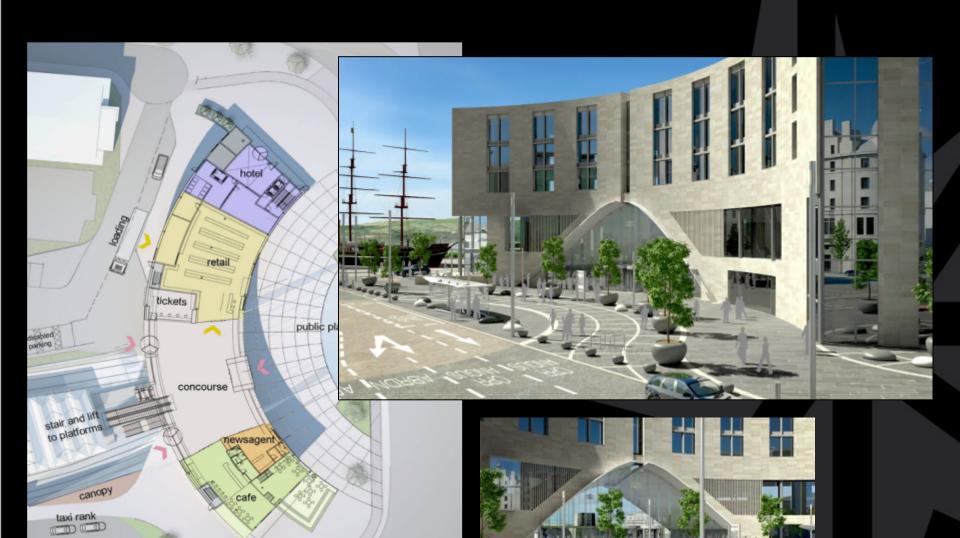

### 155,842 sqm of floorspace

Commercial – 89,282 sqm (incl hotel\*)

Residential -42,155 sqm (500 - 850 flats)

Active Ground Floor – 19,880 sqm

\*Hotel - 4,095 sqm

Other – 412 sqm

DUNDEE ONE CITY, MANY DISCOVERIES