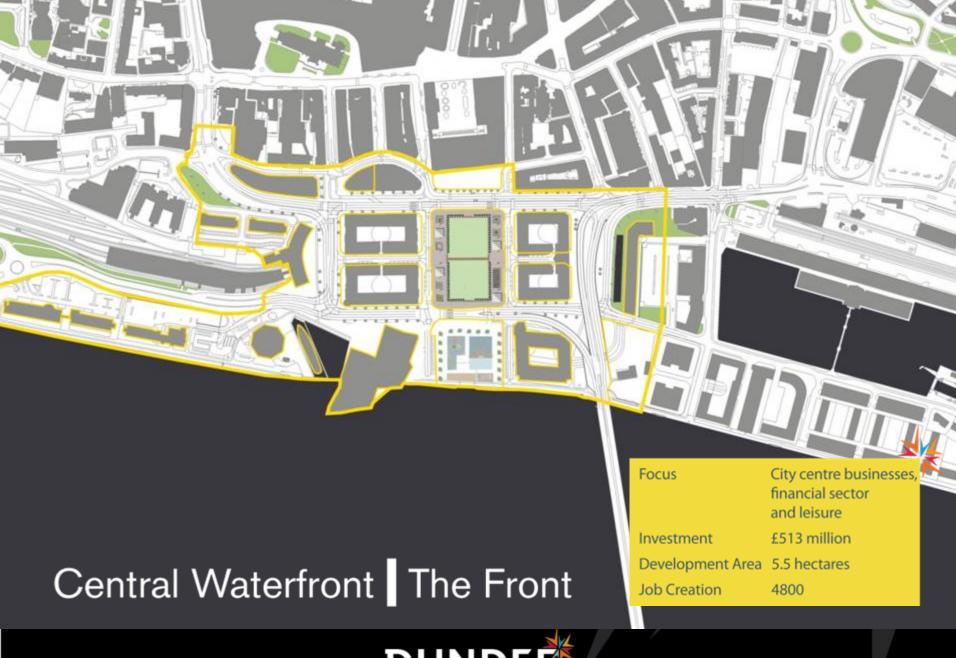

#### **Dundee Waterfront**

- •£1 billion investment
- 7000 new jobs
- 240 hectares
- Scotland's first sustainable community

Riverside The Park

Focus

Greenspace, Sports, Leisure Uses and Airport

Investment

£1.5 million