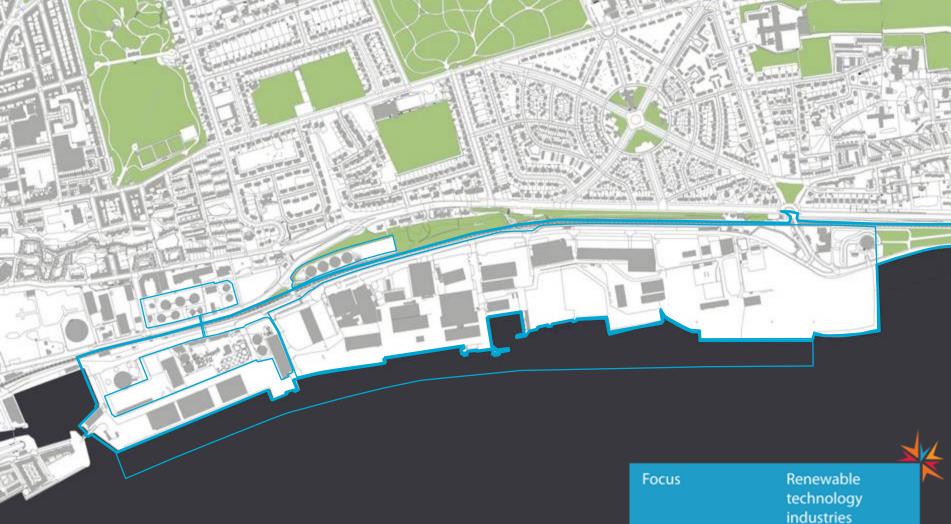

#### **Dundee Waterfront**

- •£1 billion investment
- 7000 new jobs
- 240 hectares
- Scotland's first sustainable community

Riverside The Park

Focus

Greenspace, Sports, Leisure Uses and Airport

Investment

£1.5 million

Seabraes The Braes

**Focus** 

Digital Media and creative

industries

Investment

£115 million

**Development Area** 

4 hectares

Job Creation 1300

Vision, new offices / workspace, steps up to University, Greenmarket multi storey car park

**Dundee Port** The Port

£92 million Investment

**Development Area** 25 hectares

**Job Creation** 300