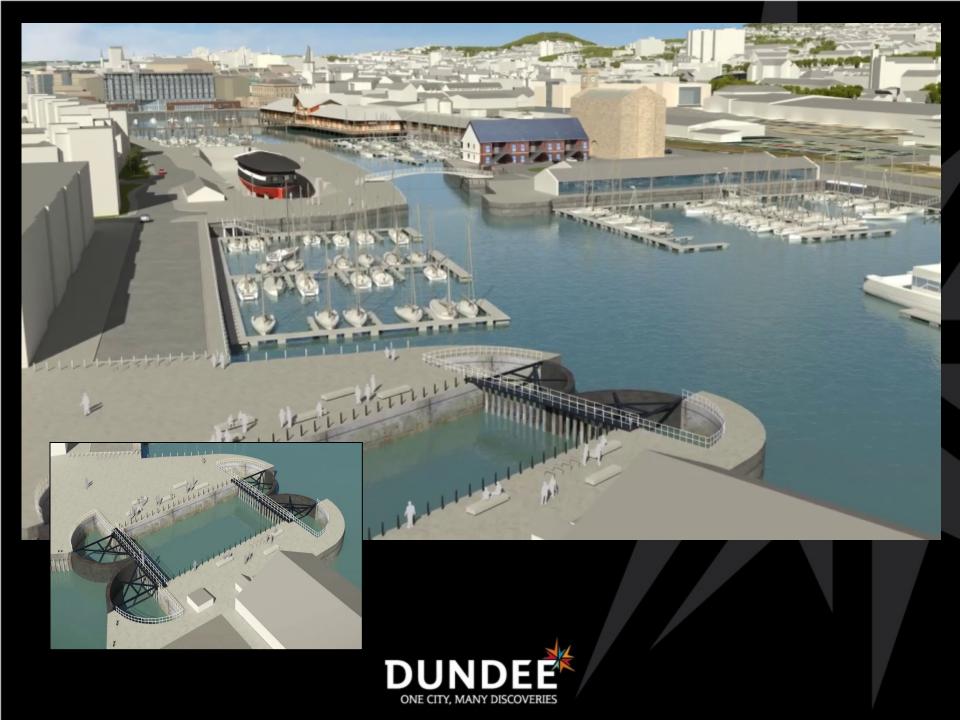

Seabraes The Braes

**Focus** 

Digital Media and creative

industries

Investment

£115 million

**Development Area** 

4 hectares

Job Creation 1300

Vision, new offices / workspace, steps up to University, Greenmarket multi storey car park

**Dundee Port** The Port

£92 million Investment

**Development Area** 25 hectares

**Job Creation** 300