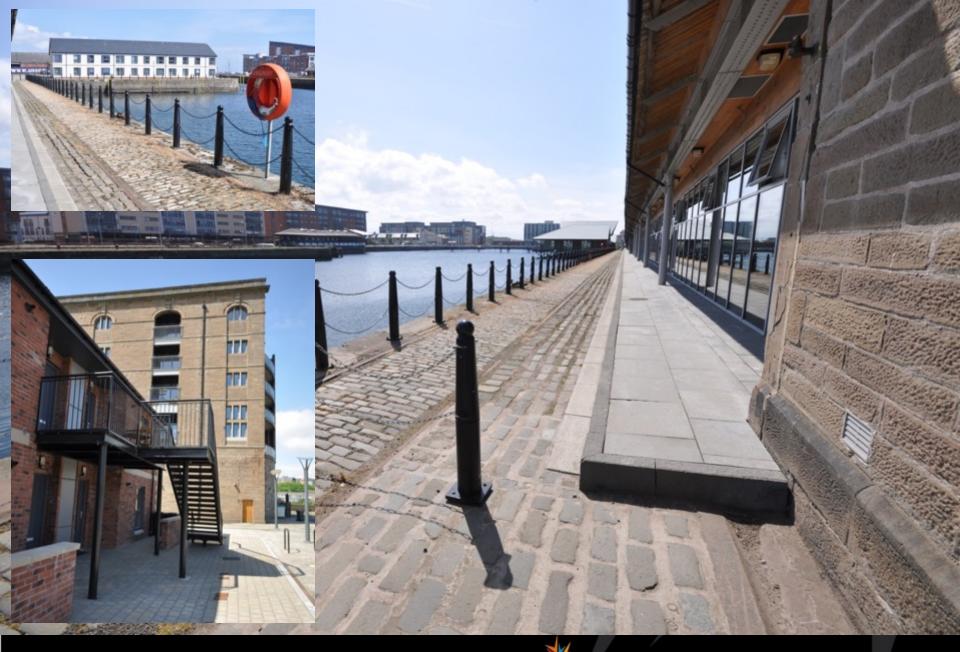

# **Dundee Waterfront**

- £1b project
- 3<sup>rd</sup> largest regeneration project in UK
- 240 hectares of land stretching 8km along the River Tay
- V&A Dundee
- New hotel developments
- New station
- Unesco City of Design

#### **Dundee Waterfront**

- •£1 billion investment
- 7000 new jobs
- 240 hectares
- Scotland's first sustainable community

Riverside The Park

Focus

Greenspace, Sports, Leisure Uses and Airport

Investment

£1.5 million