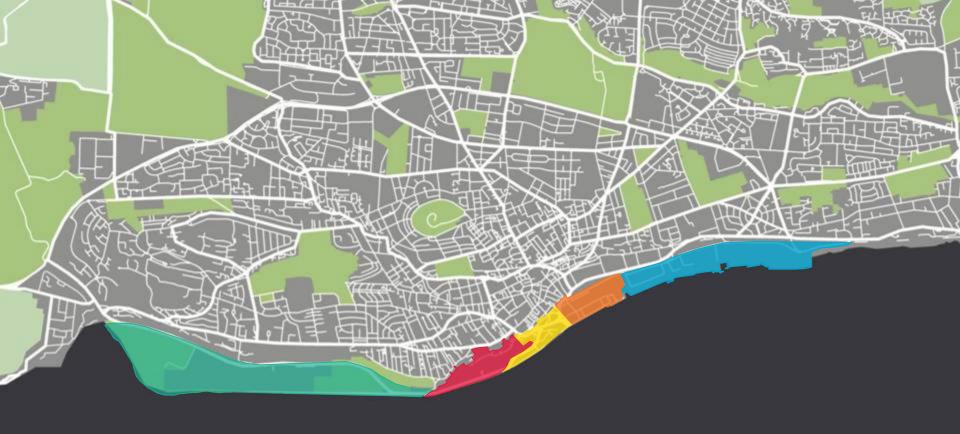

#### **Dundee Waterfront**

- •£1 billion investment
- 7000 new jobs
- 240 hectares
- Scotland's first sustainable community

Riverside The Park

Focus

Greenspace, Sports, Leisure Uses and Airport

Investment

£1.5 million

Seabraes The Braes

**Focus** 

Digital Media and creative

industries

Investment

£115 million

**Development Area** 

4 hectares

Job Creation 1300

Vision, new offices / workspace, steps up to University, Greenmarket multi storey car park

**Dundee Port** The Port

£92 million Investment

**Development Area** 25 hectares

**Job Creation** 300