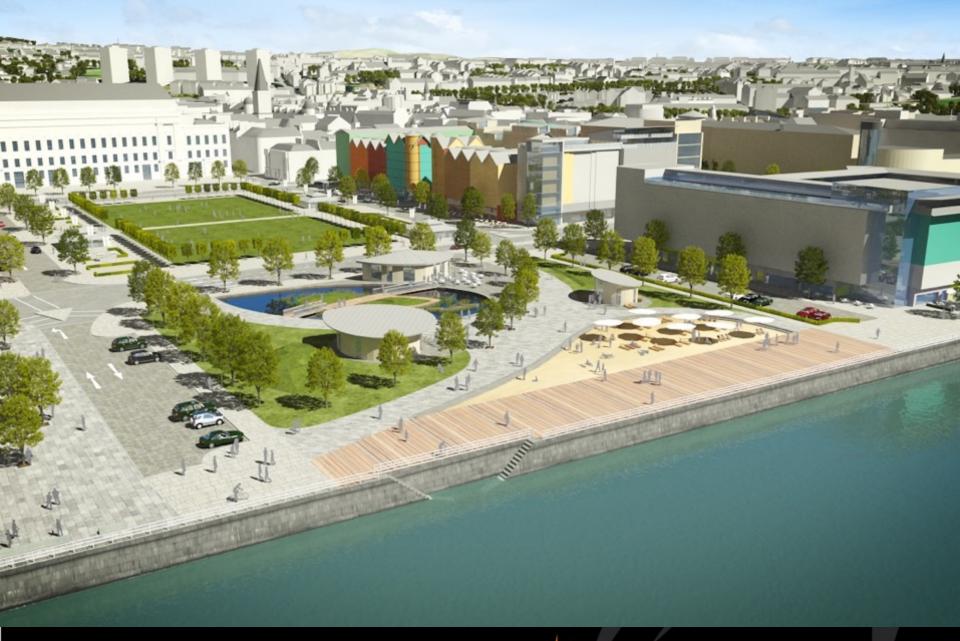

# **Dundee Waterfront**

- £1b project
- 3<sup>rd</sup> largest regeneration project in UK
- 240 hectares of land stretching 8km along the River Tay
- V&A Dundee
- New hotel developments
- New station
- Unesco City of Design

#### **Dundee Waterfront**

- •£1 billion investment
- 7000 new jobs
- 240 hectares
- Scotland's first sustainable community

Riverside The Park

Focus

Greenspace, Sports, Leisure Uses and Airport

Investment

£1.5 million

## WATERFRONT PLACE