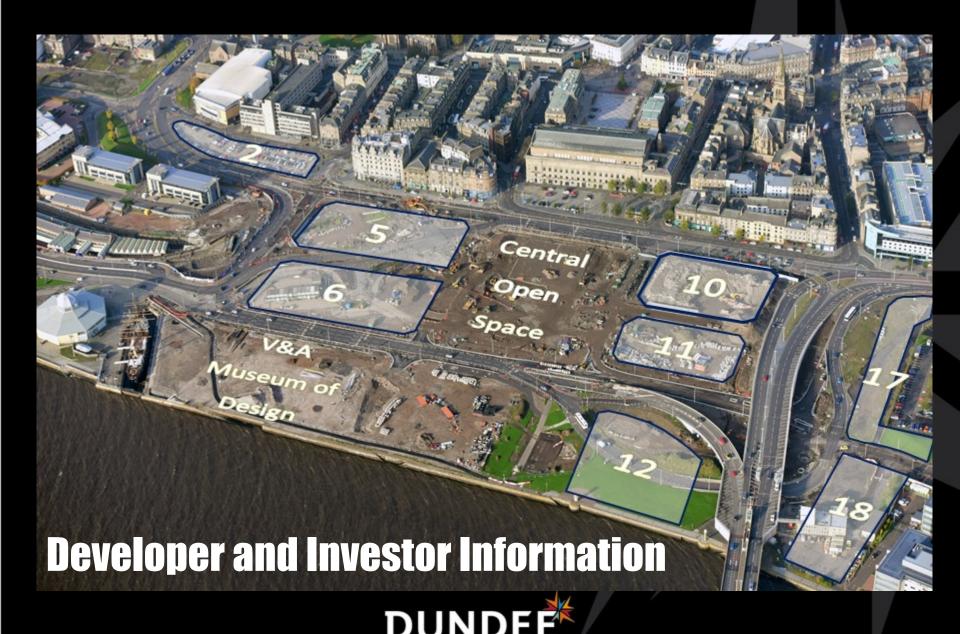

### 155,842 sqm of floorspace

Commercial – 89,282 sqm (incl hotel\*)

Residential -42,155 sqm (500 - 850 flats)

Active Ground Floor – 19,880 sqm

\*Hotel - 4,095 sqm

Other – 412 sqm

DUNDEE ONE CITY, MANY DISCOVERIES