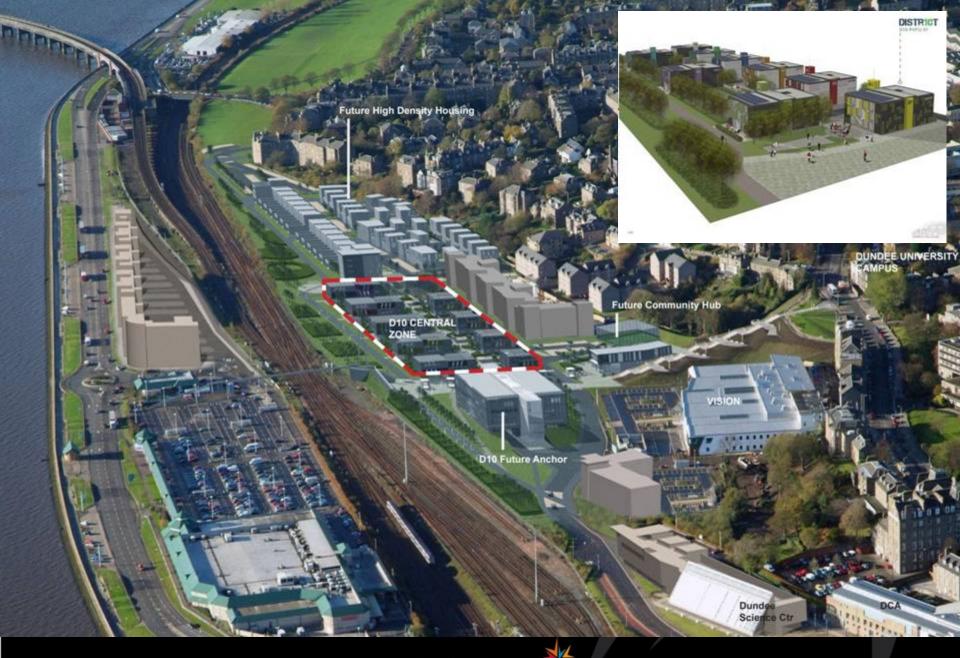

### 155,842 sqm of floorspace

Commercial – 89,282 sqm (incl hotel\*)

Residential -42,155 sqm (500 - 850 flats)

Active Ground Floor – 19,880 sqm

\*Hotel - 4,095 sqm

Other – 412 sqm

DUNDEE ONE CITY, MANY DISCOVERIES

The premier open space for the city – 'the front lawn'

- Should be a multi-use open space
- Should be attractive & engaging at all times
- Should appeal to different user groups
- Should be formal / well presented in all seasons