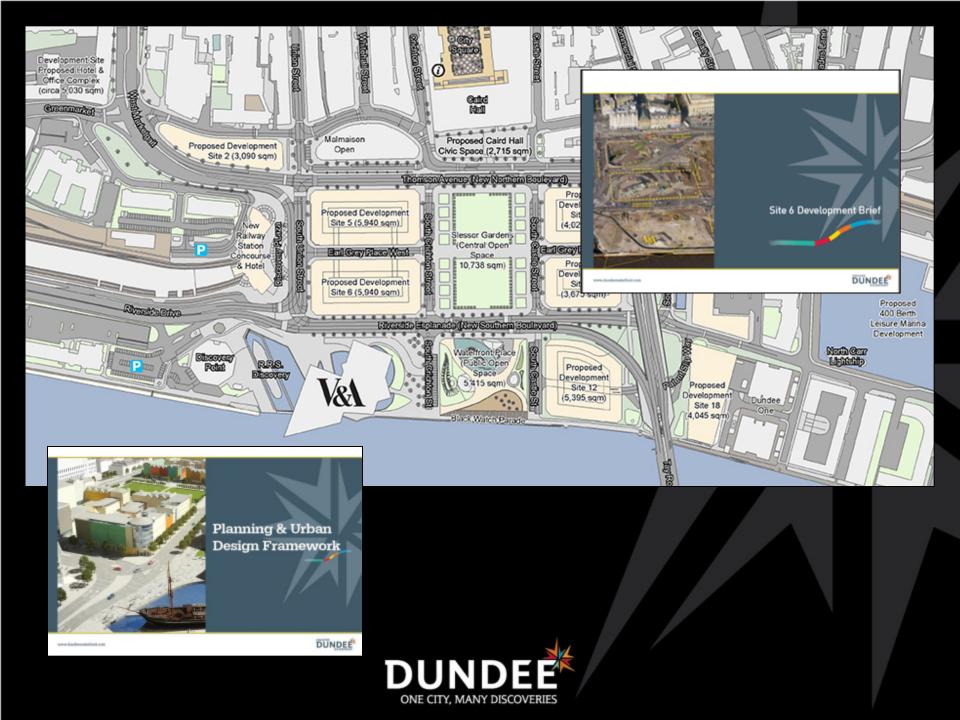

### 155,842 sqm of floorspace

Commercial – 89,282 sqm (incl hotel\*)

Residential -42,155 sqm (500 - 850 flats)

Active Ground Floor – 19,880 sqm

\*Hotel - 4,095 sqm

Other – 412 sqm

DUNDEE ONE CITY, MANY DISCOVERIES