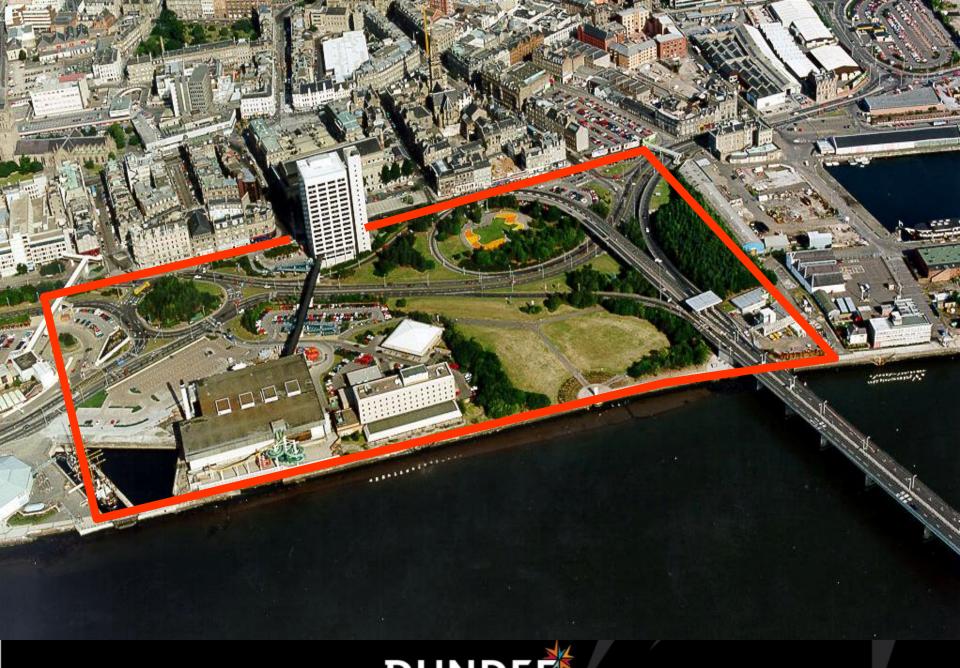

# **Dundee Waterfront**

- £1b project
- 3<sup>rd</sup> largest regeneration project in UK
- 240 hectares of land stretching 8km along the River Tay
- V&A Dundee
- New hotel developments
- New station
- Unesco City of Design

## Dundee's Waterfront – "Ludicrously Ideal"

"Dundee's setting is probably more extraordinary than any other city in Scotland or Britain. It is about ideal – ludicrously ideal – as any city setting could be". Stephen Fry