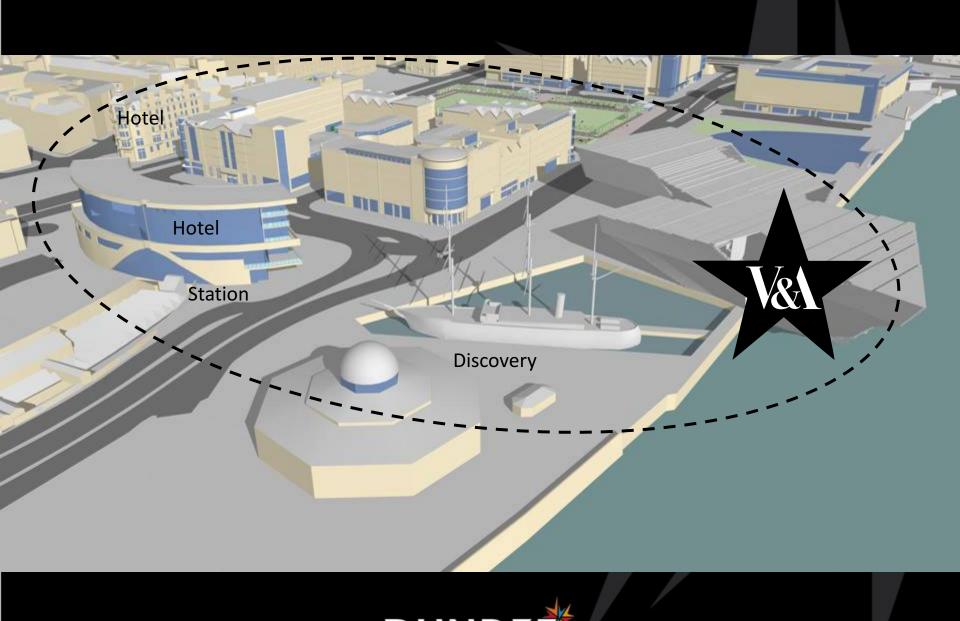

- Cabling and pipeline handling
- · Onsite Disposal and Reuse
- Fabrication and Engineering
- · Bunkering
- · Ships Agent









DUNDEE ONE CITY, MANY DISCOVERIES





### 155,842 sqm of floorspace

Commercial – 89,282 sqm (incl hotel\*)

Residential -42,155 sqm (500 - 850 flats)

Active Ground Floor – 19,880 sqm

\*Hotel - 4,095 sqm

Other – 412 sqm





DUNDEE ONE CITY, MANY DISCOVERIES











The premier open space for the city – 'the front lawn'

- Should be a multi-use open space
- Should be attractive & engaging at all times
- Should appeal to different user groups
- Should be formal / well presented in all seasons















## WATERFRONT PLACE



















### •Future Hotel Demand



#### Market Occupancy Assuming 1st 2nd and 3rd Hotel Developments



















ONE CITY, MANY DISCOVERIES



















#### what's happening



#### your waterfront 🍇



#### be part of it





Dundee is a thriving regional centre with a diverse economy, wealth of new investment in infrastructure and public facilities...[more]

# Dundee Waterfront on Track to £1 Billion Target V&A at Dundee: Scottish