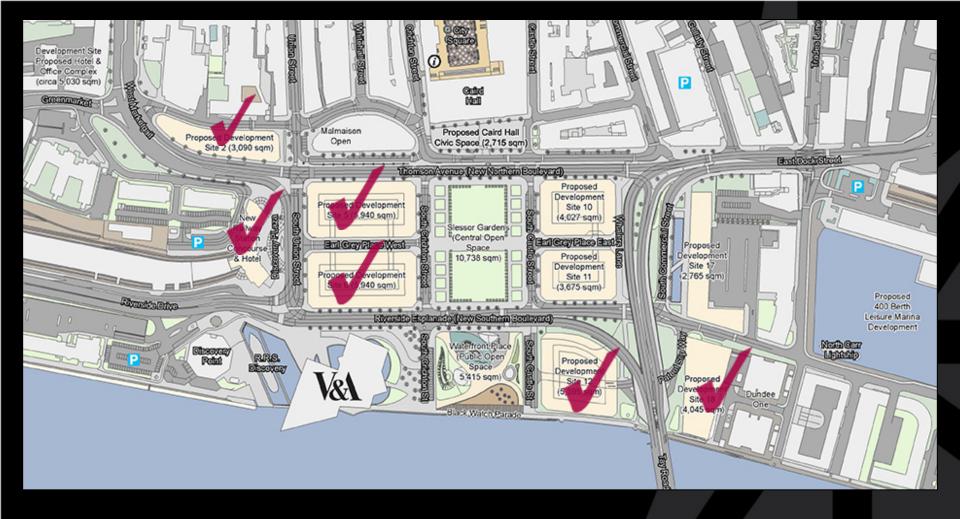

#### **Dundee Waterfront**

- •£1 billion investment
- 7000 new jobs
- 240 hectares
- Scotland's first sustainable community

Riverside The Park

Focus

Greenspace, Sports, Leisure Uses and Airport

Investment

£1.5 million

Seabraes The Braes

**Focus** 

Digital Media and creative

industries

Investment

£115 million

**Development Area** 

4 hectares

Job Creation 1300

Vision, new offices / workspace, steps up to University, Greenmarket multi storey car park

**Dundee Port** The Port

£92 million Investment

**Development Area** 25 hectares

**Job Creation** 300