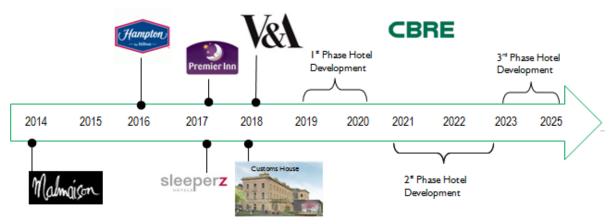

, laydown and warehousing.
- Supply Vessel Support
- Onsite Decommissioning Partners
- Cabling and pipeline handling
- · Onsite Disposal and Reuse
- Fabrication and Engineering
- · Bunkering
- · Ships Agent









DUNDEE ONE CITY, MANY DISCOVERIES





### 155,842 sqm of floorspace

Commercial – 89,282 sqm (incl hotel\*)

Residential -42,155 sqm (500 - 850 flats)

Active Ground Floor – 19,880 sqm

\*Hotel - 4,095 sqm

Other – 412 sqm





DUNDEE ONE CITY, MANY DISCOVERIES











The premier open space for the city – 'the front lawn'

- Should be a multi-use open space
- Should be attractive & engaging at all times
- Should appeal to different user groups
- Should be formal / well presented in all seasons















## WATERFRONT PLACE



















### •Future Hotel Demand



#### Market Occupancy Assuming 1st 2nd and 3rd Hotel Developments



















ONE CITY, MANY DISCOVERIES



















#### what's happening



#### your waterfront 🍇



#### be part of it





Dundee is a thriving regional centre with a diverse economy, wealth of new investment in infrastructure and public facilities...[more]

# Dundee Waterfront on Track to £1 Billion Target V&A at Dundee: Scottish