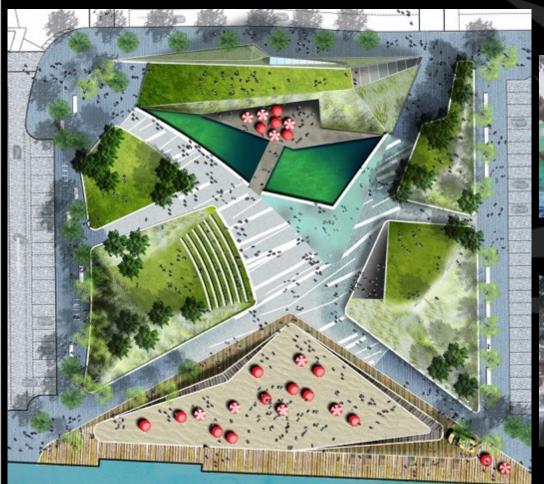

The premier open space for the city – 'the front lawn'

- Should be a multi-use open space
- Should be attractive & engaging at all times
- Should appeal to different user groups
- Should be formal / well presented in all seasons

## WATERFRONT PLACE