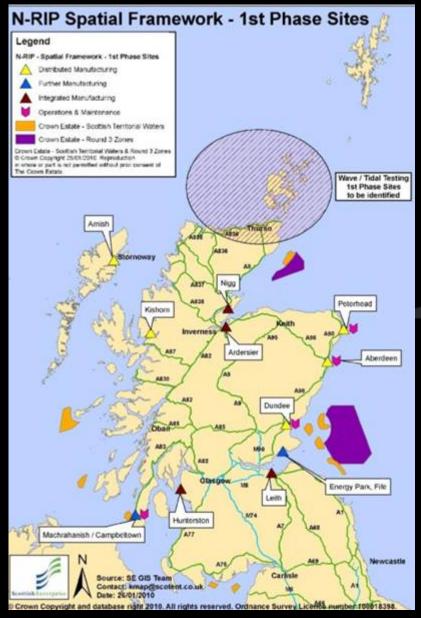

# N-RIP

**National Renewables Investment plan** 

Scottish Enterprise Strategic Report

Dundee: Best Site on Scotland's East Coast

Manufacturing Operations

Biggest Chance for a Generation

# Decommissioning

- Heavy Lift Capability
- Piece Large Capability
- · Piece Small Capability
- Subsea Decommissioning facilities
- Waste Management
- Extensive Open Storage, laydown and warehousing.
- Supply Vessel Support
- Onsite Decommissioning Partners
- Cabling and pipeline handling
- · Onsite Disposal and Reuse
- Fabrication and Engineering
- · Bunkering
- · Ships Agent