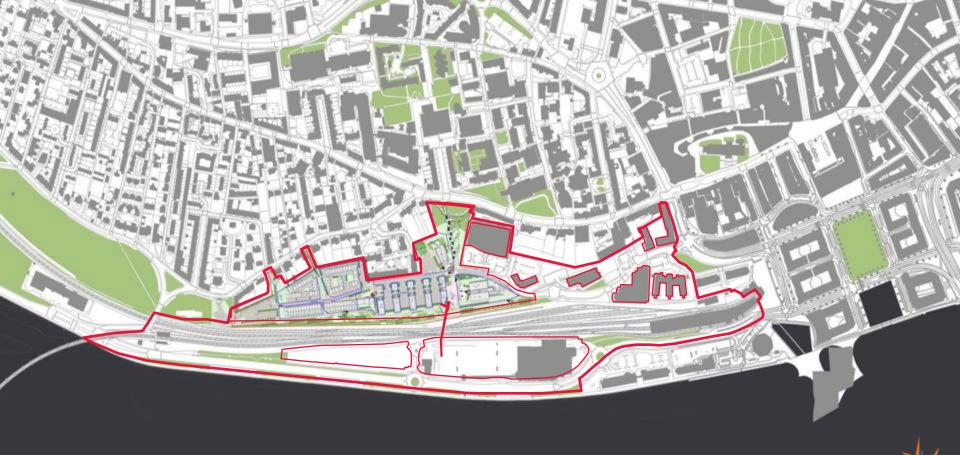

#### **Dundee Waterfront**

- •£1 billion investment
- 7000 new jobs
- 240 hectares
- Scotland's first sustainable community

Riverside The Park

Focus

Greenspace, Sports, Leisure Uses and Airport

Investment

£1.5 million

Seabraes The Braes

**Focus** 

Digital Media and creative

industries

Investment

£115 million

**Development Area** 

4 hectares

Job Creation 1300

Vision, new offices / workspace, steps up to University, Greenmarket multi storey car park

**Dundee Port** The Port

£92 million Investment

**Development Area** 25 hectares

**Job Creation** 300