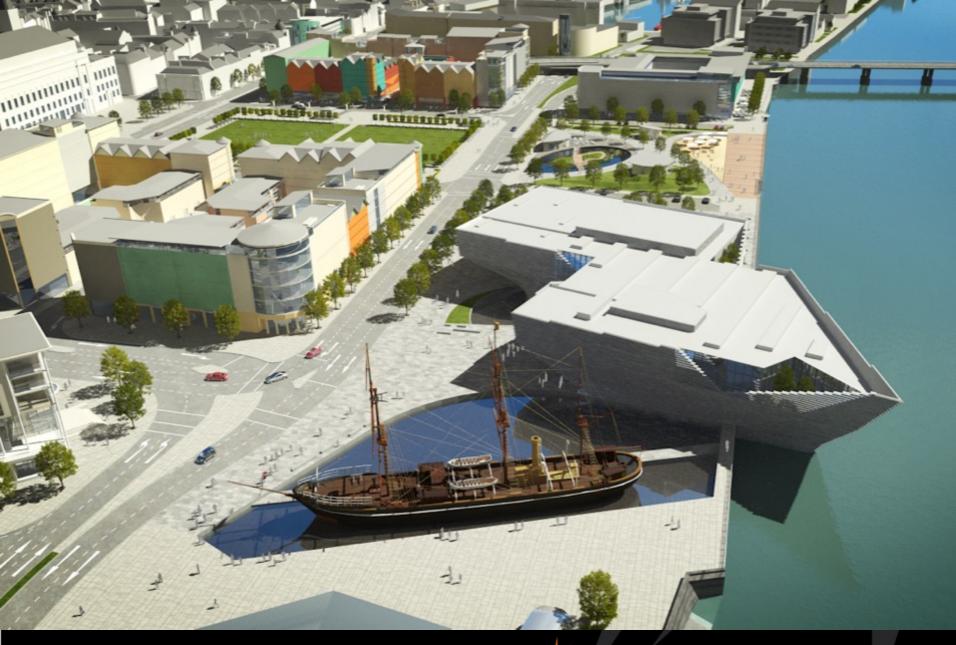

# **Dundee Waterfront**

- £1b project
- 3<sup>rd</sup> largest regeneration project in UK
- 240 hectares of land stretching 8km along the River Tay
- V&A Dundee
- New hotel developments
- New station
- Unesco City of Design

# Dundee Waterfront on Track to £1 Billion Target V&A at Dundee: Scottish