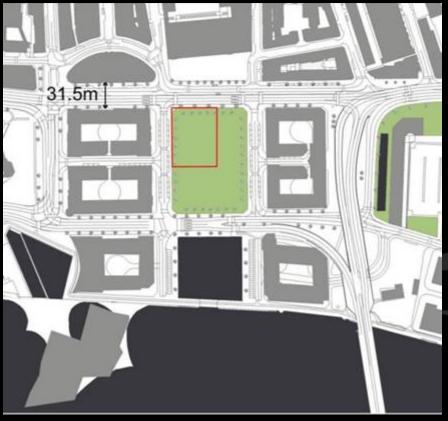

The premier open space for the city – 'the front lawn'

- Should be a multi-use open space
- Should be attractive & engaging at all times
- Should appeal to different user groups
- Should be formal / well presented in all seasons