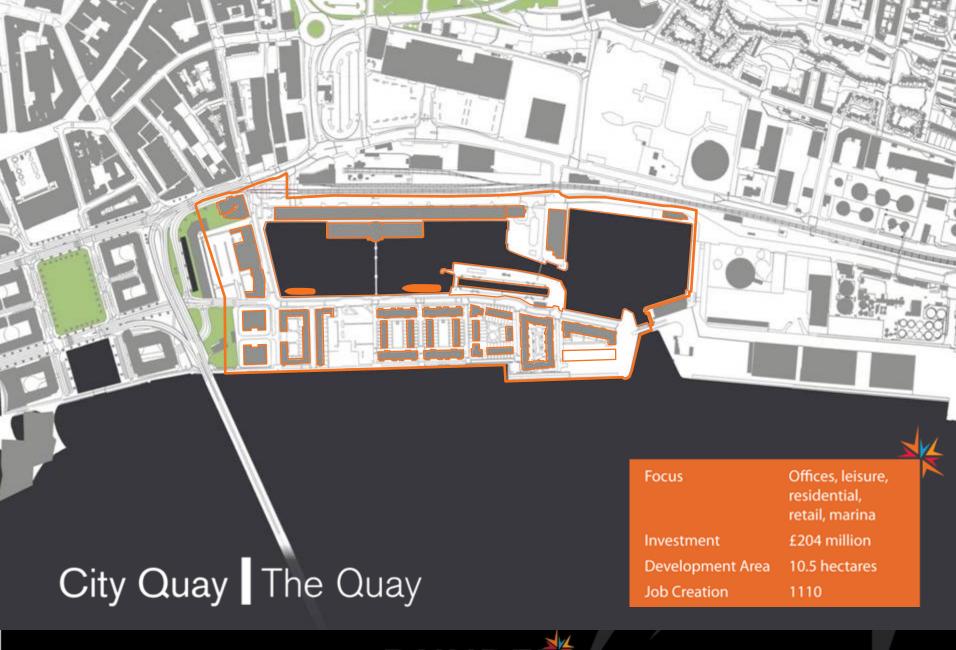

Seabraes The Braes

**Focus** 

Digital Media and creative

industries

Investment

£115 million

**Development Area** 

4 hectares

Job Creation 1300

Vision, new offices / workspace, steps up to University, Greenmarket multi storey car park

**Dundee Port** The Port

£92 million Investment

**Development Area** 25 hectares

**Job Creation** 300