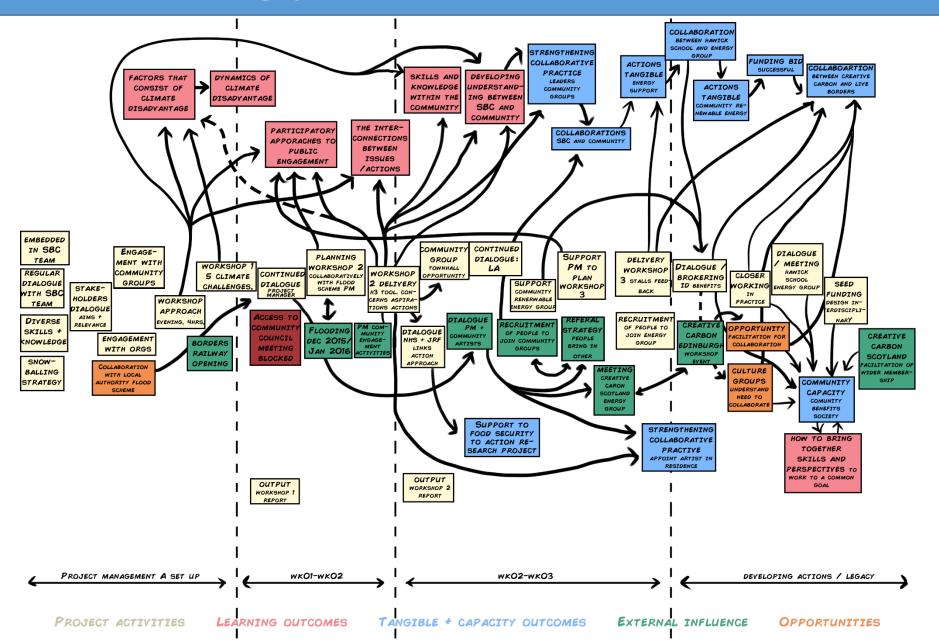

ironmental Change and Human Resilience University of Dundee, UK









### Premise of project

# Collaborative action is essential for building community resilience

Complex problems......Need to work with diverse resources, knowledge, skills, perspectives

Easier said then done....some design and implementation principles;

- Explicit focus on learning
- Flexibility and participatory
- Systematic approaches (not working in isolation/ silos)
- Multiple scales (spatial and temporal)
- Build on existing assets





#### The setting



# Design: Get in, getting messy!



• University of Dundee



#### The design: Prioritising action



#### A story: How it worked in practice



CONTEXT **PROJECT ACTIVITIES** 

EXTERNAL INFLUENCES

OUTCOMES





#### Connecting process factors and outcomes



#### Action outcomes







# Research outcomes: Some learning about 'How'

#### Focus on relationships and understanding

- Build trust
- Be a broker (horizontally and vertically)
- Find common ground
- Focus on learning

#### Tensions are inherent and conflict may be a necessary

- Be explicit about goals
- □ Make space flexible and reflexive
- Use intermediaries
- Include others in decisions to shape process
- Tools and skills (in workshops)
- Listen, share and learn
- Explore issues and develop ideas <u>collectively</u>
- Focus on the future to stimulate a collective agency



@CECHR UoD

http://www.dundee.ac.uk/cechr/



It was a complex project..... more information can be found at

https://www.dundee.ac.uk/cechr/projects/sbcrc/