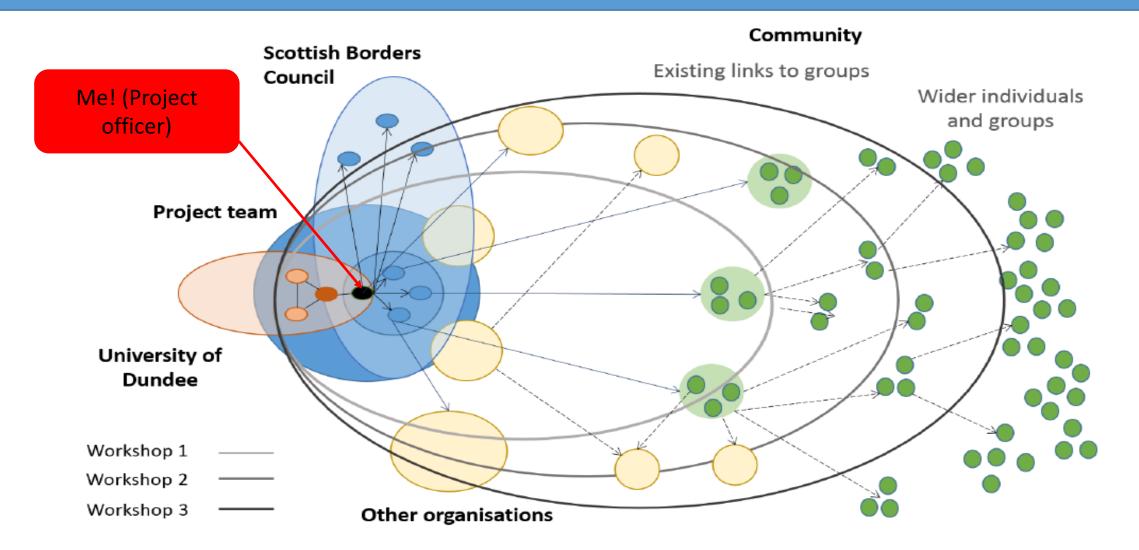

Facilitating collaboration: Learning from the Scottish Borders Climate Resilient Communities Project

Esther Carmen, Ioan Fazey, Jennifer Williams Centre for Environmental Change and Human Resilience University of Dundee, UK









### Premise of project

# Collaborative action is essential for building community resilience

Complex problems......Need to work with diverse resources, knowledge, skills, perspectives

Easier said then done....some design and implementation principles;

- Explicit focus on learning
- Flexibility and participatory
- Systematic approaches (not working in isolation/ silos)
- Multiple scales (spatial and temporal)
- Build on existing assets





#### The setting



# Design: Get in, getting messy!



• University of Dundee



#### The design: Prioritising action



#### A story: How it worked in practice



CONTEXT **PROJECT ACTIVITIES** 

EXTERNAL INFLUENCES

OUTCOMES





#### Connecting process factors and outcomes



#### Action outcomes







# Research outcomes: Some learning about 'How'

#### Focus on relationships and understanding

- Build trust
- Be a broker (horizontally and vertically)
- Find common ground
- Focus on learning

#### Tensions are inherent and conflict may be a necessary

- Be explicit about goals
- □ Make space flexible and reflexive
- Use intermediaries
- Include others in decisions to shape process
- Tools and skills (in workshops)
- Listen, share and learn
- Explore issues and develop ideas <u>collectively</u>
- Focus on the future to stimulate a collec