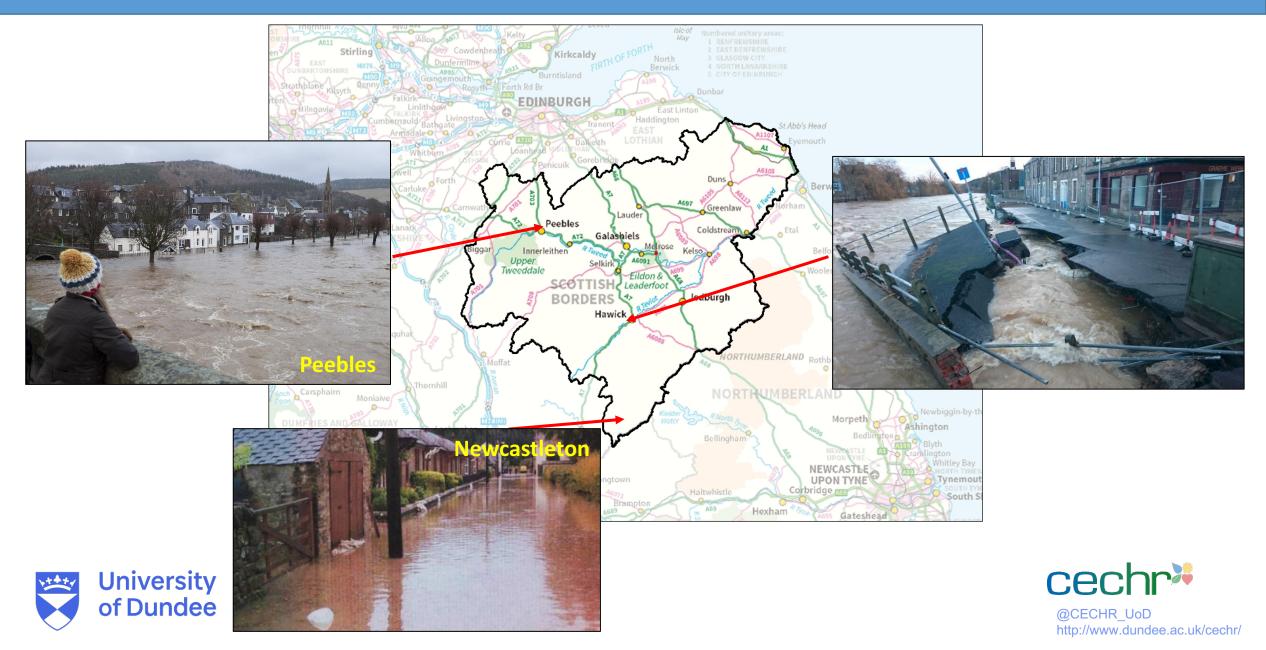

Facilitating collaboration: Learning from the Scottish Borders Climate Resilient Communities Project

Esther Carmen, Ioan Fazey, Jennifer Williams Centre for Environmental Change and Human Resilience University of Dundee, UK









### Premise of project

# Collaborative action is essential for building community resilience

Complex problems......Need to work with diverse resources, knowledge, skills, perspectives

Easier said then done....some design and implementation principles;

- Explicit focus on learning
- Flexibility and participatory
- Systematic approaches (not working in isolation/ silos)
- Multiple scales (spatial and temporal)
- Build on existing assets





#### The setting



# Design: Get in, getting messy!



• University of Dundee



#### The design: Prioritising action



#### A story: How it worked in practice



CONTEXT **PROJECT ACTIVITIES** 

EXTERNAL INFLUENCES

OUTCOMES





#### Connecting process factors and outcomes



#### Action outcomes







# Research outcomes: Some learning about 'How'

#### Focus on relationships and understanding

- Build trust
- Be a broker (horizontally and vertically)
- Find common ground
- Focus on learning

#### Tensions are inherent and conflict may be a necessary

- Be explicit about goals
- □ Make space flexible and reflexive
- Use intermediaries
- Include others in decisions to shape process
- Tools and skills (in workshops)
- Listen, share and learn
- Explore issues and develop ideas <u>collectively</u>
- Focus